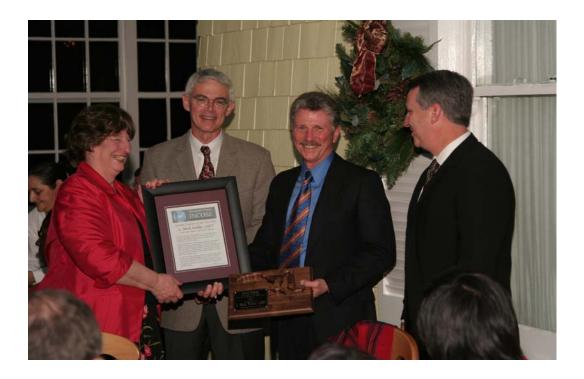

was held on December 20 2006 at King's Contrivance Restaurant in Columbia MD. Distinguished guests included:



CC Program Committee Co-Chairmen James Starkey & Dannette Tinnin













CC President Carol Hutchinson INCOSE President Paul Robitaille

Chesapeake Chapter 2006 Systems Engineer of the Year L. Mark Walker

CC President-Elect Bob Levin

The party started with meeting and greeting old friends and acquaintances.



## Lots of Food and Wine ...



More



## The Food ...





## There were prizes ...







Dave complained about his table not winning so the next prize went to ...

Dave!



Chesapeake Chapter Sustaining Member Awards ...



James Chism William Ewald Dean Johnson Roman Kucharyk Curtis Mitchell



And Finally the 2006 Systems Engineer of the Year: L. Mark Walker