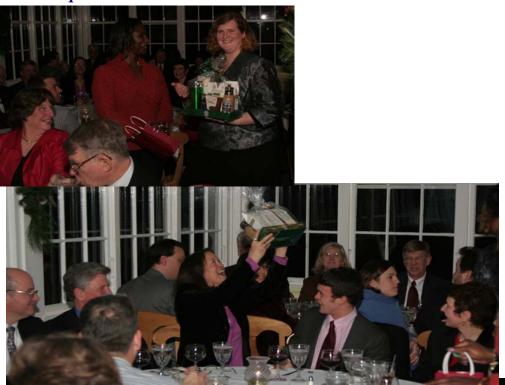

## There were prizes ...

Dave complained about his table not winning so the next prize went to ...

Dave!

Chesapeake Chapter Sustaining Member Awards ...

James Chism William Ewald Dean Johnson Roman Kucharyk Curtis Mitchell